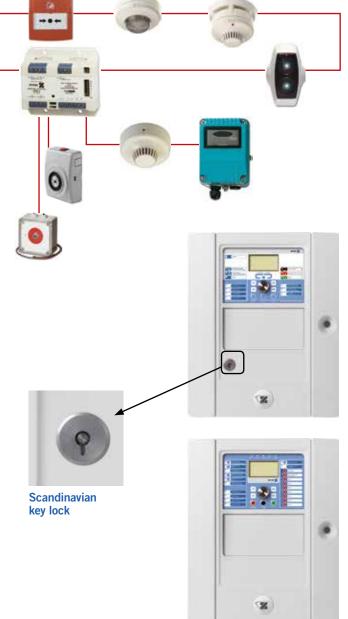

Fire routing & fire protection controls

Aspiration systems

- Fire panels
- Repeaters
- Evacuation
- SS3654 models

7 zone manual evacuation

ZP2 series is supported by a full line of associated equipment, all working in harmony providing years of trouble-free operation with proven technology and easy maintenance features.