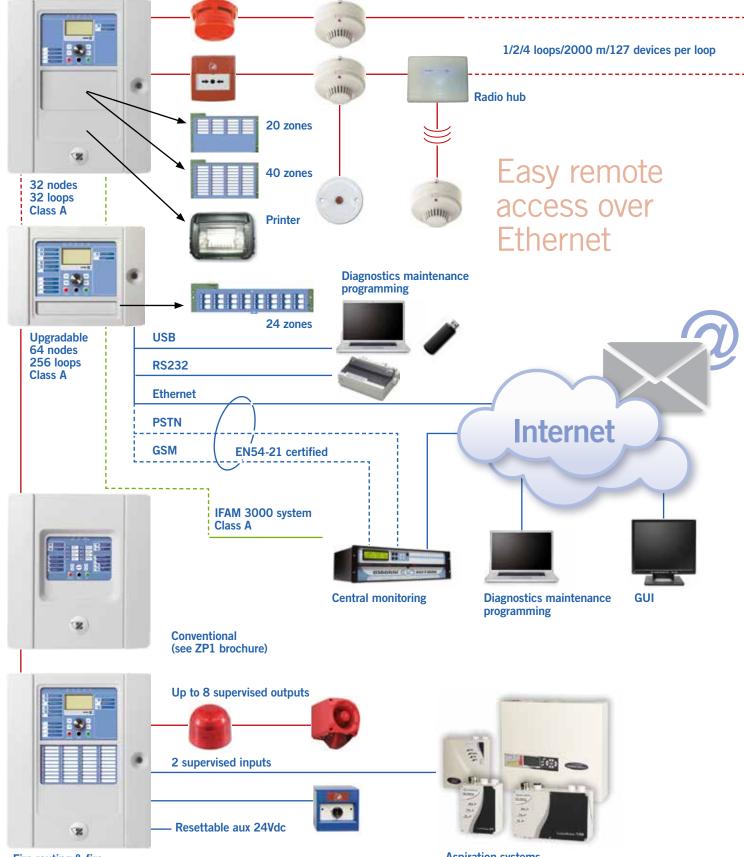

Fire routing & fire protection controls

Aspiration systems

- Fire panels
- Repeaters
- Evacuation
- SS3654 models

7 zone manual evacuation

ZP2 series is supported by a full line of associated equipment, all working in harmony providing years of trouble-free operation with proven technology and easy maintenance features.