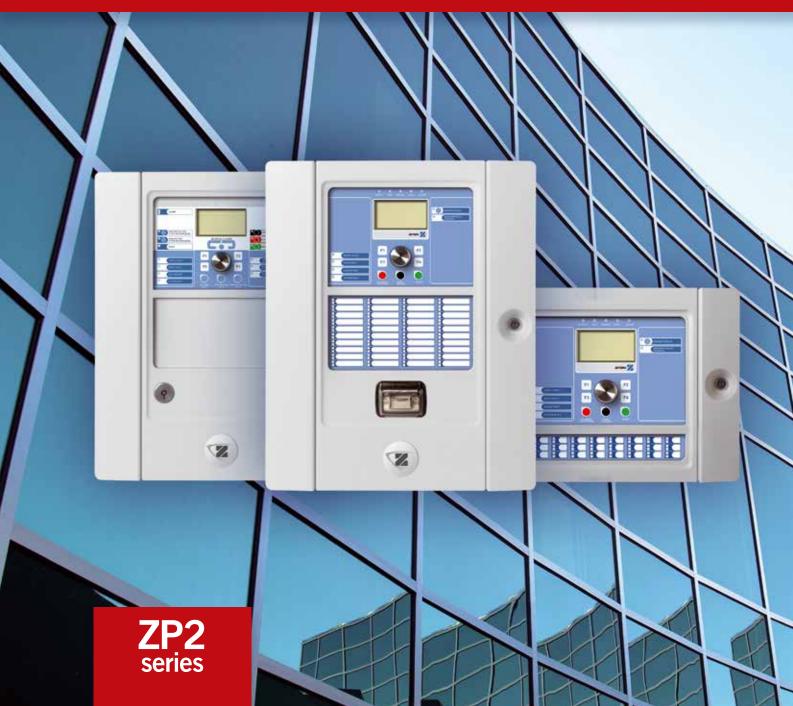

## Intuitive

**ZP2 series** Intelligent addressable life safety systems

Quick installation and setup, easy maintenance, and striking good looks makes the ZP2 series the life safety system of choice for technicians, installers, architects and building owners alike.