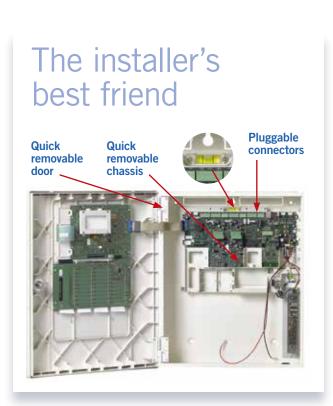

## Stylishly simple

- Simple and intuitive front panel control
- Fast system setup and configuration
- Incremental auto programming
- Undo last changes
- Off-line programming and upload via USB memory stick
- Easy-to-configure option cards and modules