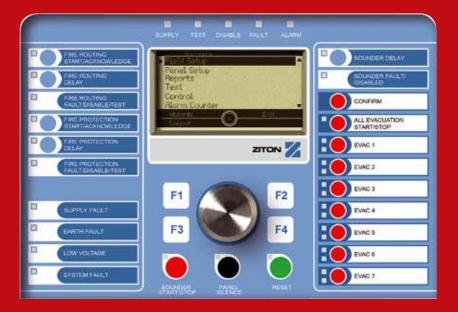

Fire routing & fire protection controls

Aspiration systems

- Fire panels
- Repeaters
- Evacuation
- SS3654 models

7 zone manual evacuation

ZP2 series is supported by a full line of associated equipment, all working in harmony providing years of trouble-free operation with proven technology and easy maintenance features.

## Stylishly simple

- Simple and intuitive front panel control
- Fast system setup and configuration
- Incremental auto programming
- Undo last changes
- Off-line programming and upload via USB memory stick
- Easy-to-configure option cards and modules

- Remote maintenance and diagnostics via TCP/IP
- E-mail notifications
- Graphical EN54 compliant LCD screen with icons
- Change language on the fly
- Surface/recess/19" rack mounting
- Future proof

Unsurpassed performance for standalone up to small/medium size networked applications