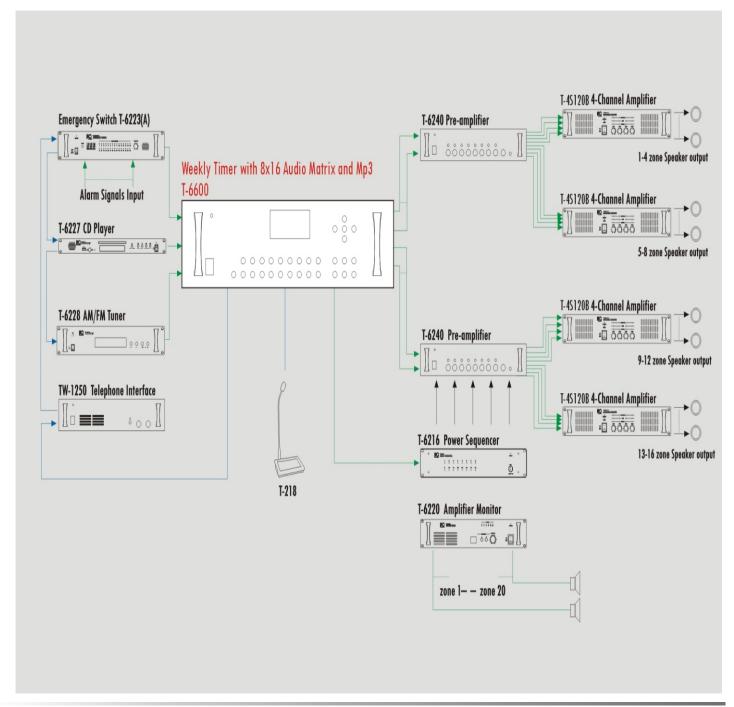

itch                                                 |
| Indicators         | Powter LED, 10 paging channel LEDs                                         |
| Power Supply       | ~110V/60Hz or ~230V/50Hz                                                   |
| Power Consumption  | 10W                                                                        |
| Weight             | 1.25Kg                                                                     |
| Dimensions (WxDxH) | 245x185x50mm                                                               |
| Finish             | Panel: steel plate, Black                                                  |
|                    | Case: steel plate,Black                                                    |



## Rear Panel T-218



# **Connections**