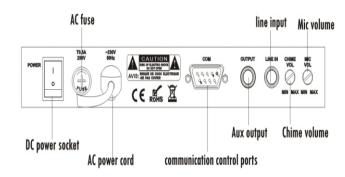

hime button, power switch                                                 |
| Indicators         | Powter LED, 10 paging channel LEDs                                         |
| Power Supply       | ~110V/60Hz or ~230V/50Hz                                                   |
| Power Consumption  | 10W                                                                        |
| Weight             | 1.25Kg                                                                     |
| Dimensions (WxDxH) | 245x185x50mm                                                               |
| Finish             | Panel: steel plate, Black                                                  |
|                    | Case: steel plate,Black                                                    |



## Rear Panel T-218



# **Connections**