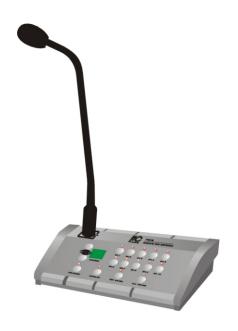

### **Descriptions**

The T-218 is a high performance remote zone paging console that works with zone paging controller T-6600 for remote paging and control over a multi-zone system.

Several paging modes (all zone, group zones, 10 zones and individual zones) could be achieved through this paging console.

### **Features**

- \* With operation number input keys and LED display
- \* Max remote control distance up to 1Km
- \* With microphone volume control
- \* RCA line input and output
- \* Built-in chime and chime volume control