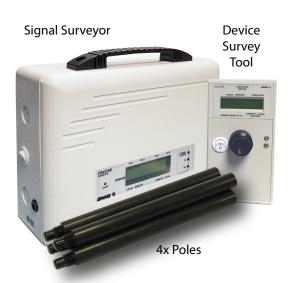

The survey kit comprises of the Signal Surveyor as well as the Device Survey Tool which is placed in each device location to

confirm the signal is satisfactory. In addition extension poles are included for ceiling mounted device locations and the

entire kit is supplied in a robust case for easy storage and