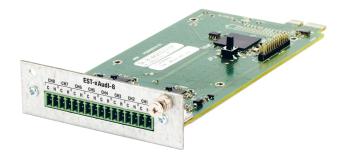

## **Overview**

This audio input extension card is destined for a function slot of EST-CU-8LCD. It offers 8 symmetrical line audio inputs via an RJ45 connector.

## **Technical specifications**

| 25 mA at 48 V                           |
|-----------------------------------------|
| EST-CU-8LCD Control Unit main backplane |
|                                         |
| 8, Differential                         |
| Screw terminals PHOENIX                 |
| 16 pin -type, 3,5 mm                    |
| $\geq 10 \text{ k}\Omega$               |
| 3 Vrms max.                             |
|                                         |
| 70 x 160 x 25 mm (W x H x D)            |
|                                         |
| 0°C to +60°C                            |
| -20°C to +70°C                          |
| 15% to 80% non-condensing               |
| 5% to 95% non-condensing                |
| ation                                   |
| EN54-16                                 |
|                                         |