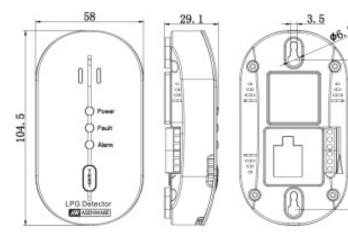

| Technical Specification                   |                                                     |
|-------------------------------------------|-----------------------------------------------------|
| Operating Voltage                         | 24Vdc                                               |
| Maximum Alarm Current                     | 85mA @ 24Vdc                                        |
| Relay Capacity                            | 0.5A@24Vdc                                          |
| Alarm Outputs                             | 12Vdc Pulse Voltage and relay (COM, NO)             |
| Operating Environment - Temperature       | -10°C to 50°C                                       |
| Operating Environment – Relative Humidity | ≤95%RH(40°C±2°C)RelativeHumidity,<br>Non-condensing |
| Value of Detection Threshold              | CH4 Gas:3500ppm (7%LEL)                             |
| Alarm Siren                               | 85dB @ 3m                                           |
| Material                                  | ABS White                                           |
| Dimensions                                | 104.5mm x 58mm x29.1mm                              |
| Weight                                    | 62g approx                                          |