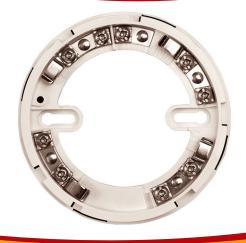

## Summary

The conventional base is a universal base for all EC range of detectors. It allows easy replacement of detectors without the need to change wiring. By removing the device from the base a open circuit fault is created indicating a missing device.

The base provides dedicated terminals for field wiring and optional remote LED's and for end of line resistors.

## **Key Points**

- Universal Base for all EC detectors
- Fits standard conduit boxes
- Provides wiring for both Detectors and Remote LED

| Technical Specification |         |
|-------------------------|---------|
| Diameter                | 99.45mm |
| Height                  | 15mm    |