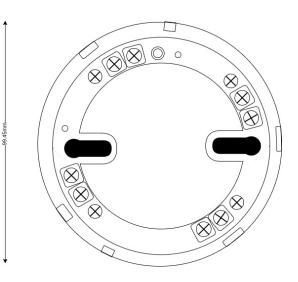

## **Key Points**

- Universal Base for all EC detectors
- Fits standard conduit boxes
- Provides wiring for both Detectors and Remote LED

| Technical Specification |         |
|-------------------------|---------|
| Diameter                | 99.45mm |
| Height                  | 15mm    |