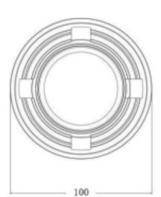

#### **Key Points**

- Easy installation
- Set as Sounder/Beacon or Sounder only
- Loop powered
- Low consumption
- Fully addressable
- Works with all EA-PXXX panels
- Ceiling or Wall mounted

| Technical Specification     |                                                                         |       |
|-----------------------------|-------------------------------------------------------------------------|-------|
| Operating Voltage           | Loop 24V (20V ~ 28VDC)                                                  |       |
| Operating Current - Standby | < 0.2mA                                                                 |       |
| Alarm Current               | 8mA                                                                     |       |
| Flash Colour                | Red                                                                     | 100.5 |
| Sound Level                 | 86dB                                                                    |       |
| Programming                 | Soft addressing (handheld programmer)                                   |       |
| Address                     | Uses 1 Address (range 1 - 324)                                          |       |
| Wiring                      | Loop: two wire                                                          |       |
| Mounting Hole Distance      | 45mm~70mm                                                               |       |
| Material                    | Flame retardant PC/ABS                                                  |       |
| Ingress Protection Rating   | IP21C                                                                   |       |
| Operating Environment       | Temperature range: -10 to 55°C<br>Humidity: 0 to 95% RH, non-condensing |       |
| Dimensions                  | Diameter: 100mm<br>Height: 100.5mm (with base)                          |       |
| Weight                      | 236g(with base)                                                         |       |