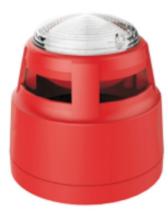

#### Summary

Fully compliant, third party approved sounder beacon. The sounder beacon can be ceiling or wall mounted. It is loop powered and is connected to the loop via just 2 terminals. The sounder beacon can be assigned its own soft address with the use of the handheld programmer (1-324). The sounder beacon can also be set to be a sounder only by use of the same handheld programmer. Provides both visual and audible (up to 86dB) warning by full cause and effect programing on the EA-PXXX range of panels.

#### **Key Points**

- Easy installation
- Set as Sounder/Beacon or Sounder only
- Loop powered
- Low consumption
- Fully addressable
- Works with all EA-PXXX panels
- Ceiling or Wall mounted

| Technical Specification     |                                                                         |       |
|-----------------------------|-------------------------------------------------------------------------|-------|
| Operating Voltage           | Loop 24V (20V ~ 28VDC)                                                  |       |
| Operating Current - Standby | < 0.2mA                                                                 |       |
| Alarm Current               | 8mA                                                                     |       |
| Flash Colour                | Red                                                                     | 100.5 |
| Sound Level                 | 86dB                                                                    |       |
| Programming                 | Soft addressing (handheld programmer)                                   |       |
| Address                     | Uses 1 Address (range 1 - 324)                                          |       |
| Wiring                      | Loop: two wire                                                          |       |
| Mounting Hole Distance      | 45mm~70mm                                                               |       |
| Material                    | Flame retardant PC/ABS                                                  |       |
| Ingress Protection Rating   | IP21C                                                                   |       |
| Operating Environment       | Temperature range: -10 to 55°C<br>Humidity: 0 to 95% RH, non-condensing |       |
| Dimensions                  | Diameter: 100mm<br>Height: 100.5mm (with base)                          |       |
| Weight                      | 236g(with base)                                                         |       |