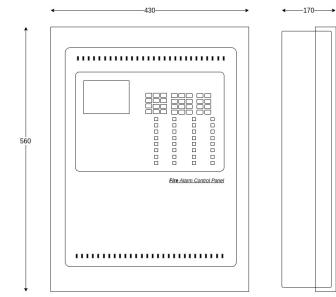

| Technical Specification     |                                                                       |
|-----------------------------|-----------------------------------------------------------------------|
| AC Input                    | 230VAC (-15%, +10%). 47 ~63Hz. Max current 0.8A                       |
| Operating Voltage           | 18.5 - 30VDC                                                          |
| Operating Current - Standby | < 0.4A                                                                |
| Maximum Operating Current   | 4A excluding Battery Charge                                           |
| Battery Current             | 4A max, current limited                                               |
| Aux Output Max Current      | 24VDC 600 mA max                                                      |
| Batteries                   | (2) BS131N 18Ah (max)                                                 |
| Loop Voltage                | $16.5 \sim 30 \text{VDC}$                                             |
| Loop Output Current         | 0~0.3A                                                                |
| Network (optional)          | CAN (20 Panels) 1000m max                                             |
| Network (Ethernet)          | 255 Panels                                                            |
| Sounder output (1)          | 0.5A maximum                                                          |
| Operating Environment       | Temperature range: 0 to 45°C<br>Humidity: 0 to 95% RH, non-condensing |
| Dimensions                  | 560mm x 430mm x 170mm                                                 |
| Weight                      | 14Kg                                                                  |