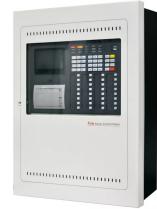

#### Summary

2 Loop addressable control panel fully EN54 approved. supports up to 510 devices across 2 loops. 32 discrete zone multi-colour LED indication. Full cause and effect programing to allow for dynamic annuciation of fire and fault events. USB port for save and restore of settings via standard flash drive. In addition USB allows for standard keyboard and mouse connection for ease of programming. Full colour screen providing very intuitaive interaction for both end users and technicians alike. Networkable up to 255 panels using built in Ethernet port or via additional CANBUS network card (20 Panels). Large metal enclosure allowing for both surface or flush mounting with integral glass outer door to protect controls whilst allowing full visibility of display and LED's.

#### **Key Points**

- 32 Zones
- 2 Loop Panel
- 510 Device Addresses (limited by EN54)
- Supports upto 2 x 18Ah Batteries
- USB Backup and Restore using Flash Drive
- 4.3" color screen LCD, resolution of 480×272
- Fully Networkable Ethernet or CANBUS
- Printer Option