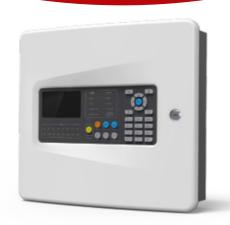

## Summary

1 Loop addressable control panel fully EN54 approved. supports up to 120 devices on the single loop. 16 discrete zone LED indication. Full cause and effect programing to allow for dynamic annuciation of fire and fault events. USB port for save and restore of settings via standard flash drive. In addition USB allows for standard keyboard and mouse connection for ease of programming. Full colour screen providing very intuitaive interaction for both end users and technicians alike. Networkable via additional CANBUS network card (20 Panels). Compact enclosure with ABS front and metal backbox, allowing for both surface or flush mounting.

## **Key Points**

- 16 Zones
- 1 Loop Panel
- 120 Device Addresses
- Supports upto 2 x 7Ah Batteries
- USB Backup and Restore using Flash Drive
- 4.3" color screen LCD, resolution of 480×272
- Fully Networkable CANBUS requires EA-NB