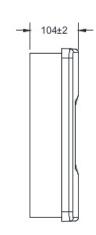

| Technical Specification     |                                                                        |
|-----------------------------|------------------------------------------------------------------------|
| AC Input                    | 230VAC (-15%, +10%). 50/60Hz                                           |
| Operating Voltage           | 20 ~ 28VDC                                                             |
| Operating Current - Standby | < 0.4A                                                                 |
| Battery Current             | 3A max (When the mains is disconnected)                                |
| Aux Output Max Current      | 24VDC 500mA max                                                        |
| Batteries                   | (2) BS127N 7Ah (max)                                                   |
| Loop Voltage                | 18.5 ~ 28VDC                                                           |
| Max Loop Output Current     | 500mA                                                                  |
| Network (optional)          | CAN (20 Panels) 1000m max                                              |
| Sounder output (1)          | 0.8A maximum                                                           |
| Operating Environment       | Temperature range: -5 to 45°C<br>Humidity: 0 to 95% RH, non-condensing |
| Dimensions                  | 400mm x 360mm x 104mm                                                  |
| Weight                      | 3.7Kg                                                                  |