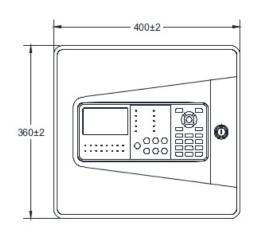

| Technical Specification     |                                                                        |
|-----------------------------|------------------------------------------------------------------------|
| AC Input                    | 230VAC (-15%, +10%). 50/60Hz                                           |
| Operating Voltage           | 20 ~ 28VDC                                                             |
| Operating Current - Standby | < 0.4A                                                                 |
| Battery Current             | 3A max (When the mains is disconnected)                                |
| Aux Output Max Current      | 24VDC 500mA max                                                        |
| Batteries                   | (2) BS127N 7Ah (max)                                                   |
| Loop Voltage                | 18.5 ~ 28VDC                                                           |
| Max Loop Output Current     | 500mA                                                                  |
| Network (optional)          | CAN (20 Panels) 1000m max                                              |
| Sounder output (1)          | 0.8A maximum                                                           |
| Operating Environment       | Temperature range: -5 to 45°C<br>Humidity: 0 to 95% RH, non-condensing |
| Dimensions                  | 400mm x 360mm x 104mm                                                  |
| Weight                      | 3.7Kg                                                                  |