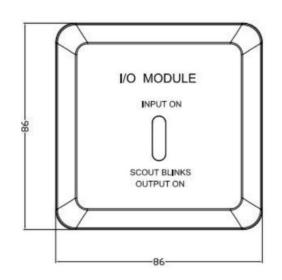

## **Key Points**

- Mains switching relay output 5A @ 250Vac
- Easy termination on back plate
- Soft addressing (1-324)
- Status LED on front

| Technical Specification |                                                                                                               |
|-------------------------|---------------------------------------------------------------------------------------------------------------|
| Operating Voltage       | Signal Loop 24V (20V~28V)                                                                                     |
| Standby Current         | Loop <0.5mA                                                                                                   |
| Action Current          | Loop <5mA                                                                                                     |
| Output Capacity         | 5A@AC250V                                                                                                     |
| Programming Method      | Electronically Addressed                                                                                      |
| Code Range              | One address within 1~324                                                                                      |
| Indicators              | Inspection indicator: Blick once every 12 seconds in the inspection status or remain lit in activation status |
| Operating Temperature   | -10°C ~ +55°C                                                                                                 |
| Relative Humidity       | <95%, non-condensing                                                                                          |
| Dimensions (LXWXH)      | 86mm x 86mm x 45mm (with base)                                                                                |
| Weight                  | 148g                                                                                                          |