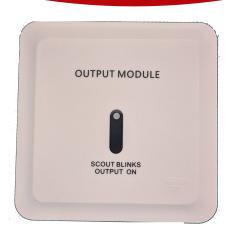

## Addressable Mains Output Module

## Summary

Fully compliant and third party approved output module unit. For use on all G2 EA-PXXX panels, this allows interface to thrid party equipment. The unit consists of a relay output with a switching capacity of 5A, 250Vac. Full status of the output is visible on the status LED. The device is addressed using the handheld programmer. Termination of the loop and output wiring is easily achieved using the large terminals on the back plate.

## **Key Points**

- Mains switching relay output 5A @ 250Vac
- Easy termination on back plate
- Soft addressing (1-324)
- Status LED on front

| Technical Specification |                                                                                                               |
|-------------------------|---------------------------------------------------------------------------------------------------------------|
| Operating Voltage       | Signal Loop 24V (20V~28V)                                                                                     |
| Standby Current         | Loop <0.5mA                                                                                                   |
| Action Current          | Loop <5mA                                                                                                     |
| Output Capacity         | 5A@AC250V                                                                                                     |
| Programming Method      | Electronically Addressed                                                                                      |
| Code Range              | One address within 1~324                                                                                      |
| Indicators              | Inspection indicator: Blick once every 12 seconds in the inspection status or remain lit in activation status |
| Operating Temperature   | -10°C ~ +55°C                                                                                                 |
| Relative Humidity       | <95%, non-condensing                                                                                          |
| Dimensions (LXWXH)      | 86mm x 86mm x 45mm (with base)                                                                                |
| Weight                  | 148g                                                                                                          |