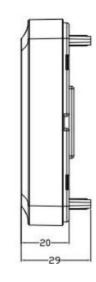

## **Key Points**

- Mains switching relay output 5A @ 250Vac
- Easy termination on back plate
- Soft addressing (1-324)
- Status LED on front

| Technical Specification |                                                                                                               |
|-------------------------|---------------------------------------------------------------------------------------------------------------|
| Operating Voltage       | Signal Loop 24V (20V~28V)                                                                                     |
| Standby Current         | Loop <0.5mA                                                                                                   |
| Action Current          | Loop <5mA                                                                                                     |
| Output Capacity         | 5A@AC250V                                                                                                     |
| Programming Method      | Electronically Addressed                                                                                      |
| Code Range              | One address within 1~324                                                                                      |
| Indicators              | Inspection indicator: Blick once every 12 seconds in the inspection status or remain lit in activation status |
| Operating Temperature   | -10°C ~ +55°C                                                                                                 |
| Relative Humidity       | <95%, non-condensing                                                                                          |
| Dimensions (LXWXH)      | 86mm x 86mm x 45mm (with base)                                                                                |
| Weight                  | 148g                                                                                                          |