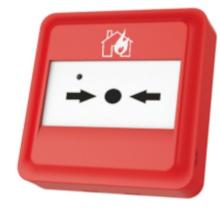

# Addressable Manual Call Point (MCP)

#### Summary

Fully compliant and third party certified addressable manual call point (MCP). Compatable with all G2 EA-PXXX control panels. The MCP is software addressed using a single address and can be easily adjusted with use of the handheld programmer. It is fully resetable and has an integrated red LED. The LED flashes on normal operation and stays permanently lit once activated until the panel is reset. The MCP is reset by using the key supplied.