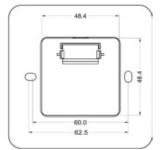

#### **Key Points**

- Fully Resetable
- Soft Addressing (1-324)
- Flush or surface mount (requires backbox)
- Non-polarity 2 wire connection
- Built-in status LED

| Technical Specification     |                                                                         |
|-----------------------------|-------------------------------------------------------------------------|
| Operating Voltage           | Loop 24V (18V ~ 28VDC)                                                  |
| Operating Current - Standby | < 0.3mA                                                                 |
| Alarm Current               | < 2mA                                                                   |
| LED indicator               | Red flash in polling, illuminated in alarm                              |
| Type of initiating Part     | Reusable                                                                |
| Initiating Mode             | Pressing the frangible element manually                                 |
| Reset Mode                  | Manual reset by supplied key                                            |
| Programming                 | Soft addressing (handheld programmer)                                   |
| Address                     | Uses 1 Address (range 1 - 324)                                          |
| Wiring                      | Loop: two wire, polarity-insensitive                                    |
| Class                       | Type A, indoors                                                         |
| Ingress Protection Rating   | IP43                                                                    |
| Operating Environment       | Temperature range: -10 to 55°C<br>Humidity: 0 to 95% RH, non-condensing |
| Material                    | ABS                                                                     |
| Dimensions (LxWXH)          | 90mmx90mmx42mm (overall height without backbox)                         |
| Weight                      | 95g                                                                     |