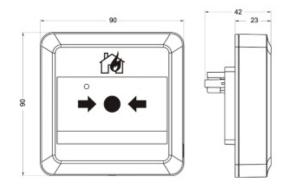

#### **Key Points**

- Fully Resetable
- Soft Addressing (1-324)
- Flush or surface mount (requires backbox)
- Non-polarity 2 wire connection
- Built-in status LED

| Technical Specification     |                                                                         |
|-----------------------------|-------------------------------------------------------------------------|
| Operating Voltage           | Loop 24V (18V ~ 28VDC)                                                  |
| Operating Current - Standby | < 0.3mA                                                                 |
| Alarm Current               | < 2mA                                                                   |
| LED indicator               | Red flash in polling, illuminated in alarm                              |
| Type of initiating Part     | Reusable                                                                |
| Initiating Mode             | Pressing the frangible element manually                                 |
| Reset Mode                  | Manual reset by supplied key                                            |
| Programming                 | Soft addressing (handheld programmer)                                   |
| Address                     | Uses 1 Address (range 1 - 324)                                          |
| Wiring                      | Loop: two wire, polarity-insensitive                                    |
| Class                       | Type A, indoors                                                         |
| Ingress Protection Rating   | IP43                                                                    |
| Operating Environment       | Temperature range: -10 to 55°C<br>Humidity: 0 to 95% RH, non-condensing |
| Material                    | ABS                                                                     |
| Dimensions (LxWXH)          | 90mmx90mmx42mm (overall height without backbox)                         |
| Weight                      | 95g                                                                     |