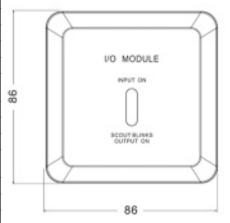

## **Key Points**

- Both input & output in one unit
- Easy termination in back plate
- Soft addressing (1-324)
- Integral dual status LED's

| Technical Specification          |                                                                          |
|----------------------------------|--------------------------------------------------------------------------|
| Operating Voltage - Loop         | Loop 24V (20V ~ 28VDC)                                                   |
| Operating Current – Standby Loop | < 1.2mA                                                                  |
| Alarm Current - Loop             | <4mA                                                                     |
| Output Capacity                  | 2A@DC30V                                                                 |
| Input Mode Setting               | Via handheld programmer                                                  |
| Indicator 1                      | Will light on input active                                               |
| Indicator 2                      | Flash every 12 sec in normal operation and remain lit when relay active. |
| Programming                      | Soft addressing (handheld programmer)                                    |
| Address                          | Uses 1 Address (range 1 - 324)                                           |
| Wiring                           | Loop: two wire, polarity-insensitive                                     |
| Operating Environment            | Temperature range: -10 to 55°C<br>Humidity: 0 to 95% RH, non-condensing  |
| Material                         | ABS                                                                      |
| Dimensions (LxWXH)               | 86mmx86mmx41mm (including base)                                          |
| Weight                           | 132g                                                                     |