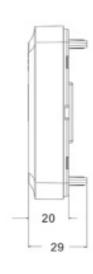

## **Key Points**

- Both input & output in one unit
- Easy termination in back plate
- Soft addressing (1-324)
- Integral dual status LED's

| Technical Specification          |                                                                          |
|----------------------------------|--------------------------------------------------------------------------|
| Operating Voltage - Loop         | Loop 24V (20V ~ 28VDC)                                                   |
| Operating Current – Standby Loop | < 1.2mA                                                                  |
| Alarm Current - Loop             | <4mA                                                                     |
| Output Capacity                  | 2A@DC30V                                                                 |
| Input Mode Setting               | Via handheld programmer                                                  |
| Indicator 1                      | Will light on input active                                               |
| Indicator 2                      | Flash every 12 sec in normal operation and remain lit when relay active. |
| Programming                      | Soft addressing (handheld programmer)                                    |
| Address                          | Uses 1 Address (range 1 - 324)                                           |
| Wiring                           | Loop: two wire, polarity-insensitive                                     |
| Operating Environment            | Temperature range: -10 to 55°C<br>Humidity: 0 to 95% RH, non-condensing  |
| Material                         | ABS                                                                      |
| Dimensions (LxWXH)               | 86mmx86mmx41mm (including base)                                          |
| Weight                           | 132g                                                                     |