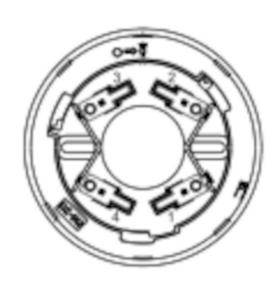

## Summary

Universal detector base for all EA-D devices. This base allows the installation to be first fixed including cable termination without the need for detectors to be on site. The base has terminals for the + and - connection of the loop with the addition of two terminals for connection to remote LED.

## **Key Points**

- Universal base for EA-DX range
- Supports remote LED connection

| Technical Specification |                                                                         |
|-------------------------|-------------------------------------------------------------------------|
| Wiring                  | Loop: two wire, polarity-insensitive                                    |
| Mounting Hole Distance  | 44.5mm~64.3mm                                                           |
| Material                | ABS                                                                     |
| Operating Environment   | Temperature range: -10 to 55°C<br>Humidity: 0 to 95% RH, non-condensing |
| Dimensions              | Diameter: 100mm<br>Height: 22mm                                         |
| Weight                  | 38g                                                                     |