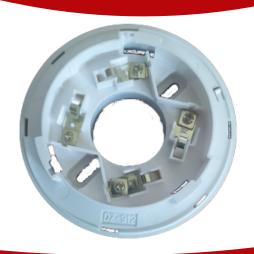

## Addressable Universal Detector Base

## Summary

Universal detector base for all EA-D devices. This base allows the installation to be first fixed including cable termination without the need for detectors to be on site. The base has terminals for the + and - connection of the loop with the addition of two terminals for connection to remote LED.