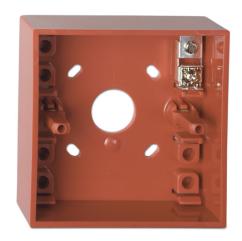

# **DMN787**

Surface mounting box with earth connector, red

### General

The DMN787 is a surface mount back-box for the DMN700 series of manual call points. The DMN787 is red and has one terminal.

#### **Standard Features**

- · Easy to install
- For flush mounting of manual call points
- One terminal