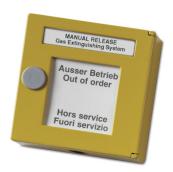

#### General

The DM861-0 is a Type B / Dual action manual call point for surface mount applications. It is specifically designed for use with the FEC403EN gas extinguishing panel, and includes language inserts for English, Dutch & French.

#### Construction

The rugged aluminum housing, combined with a fade resistant coating guarantees a long lasting high quality product. The revolving door, with an opening angle of 180°, contains an interchangeable break glass. The revolving door also contains a special clip, which features as a failsafe, to prevent the door from being closed while the unit is still triggered.

#### **Dual** action

The DM861-0 is defined as a type B /dual action manual call point, due to the fact that two actions are required to trigger the manual call point. First the break glass must be broken, and secondly the button must be pushed.

### **Specifications**

| Series resistor       | 100 ohm           |
|-----------------------|-------------------|
| Housing               | Aluminum          |
| Dimensions            | 125 x 125 x 34 mm |
| Weight                | 400g              |
| Color                 | Yellow            |
| Operating Temperature | -20°C to +60°C    |
| IP Rating             | IP43              |