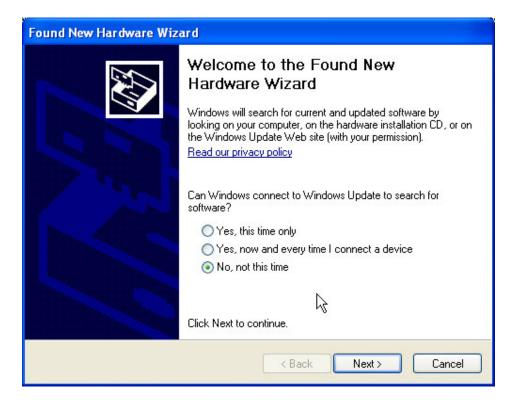

## **USB Driver Files:**

2.1 Connect the USB programmer to the PC, using the supplied mini-USB cable.

2.2 Select No, and click Next

2.3 Select "Install from a list or specific location" and click Next

2.4 Select "Don't search, I will choose the driver to install", and click Next