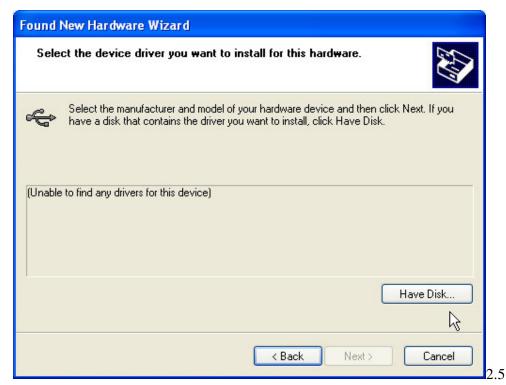

2.5 Select Universal Serial Bus Controllers, and click Next

Select "Have Disk" and click Next

2.6 Browse to Program Files\GE Security\ZP3 USB Programmer\USB Drivers\, and click OK

2.7 Click Next

2.8 Click Continue Anyway.