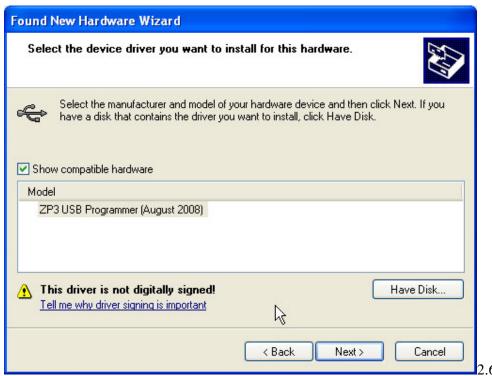

2.5 Select Universal Serial Bus Controllers, and click Next

Select "Have Disk" and click Next

2.6 Browse to Program Files\GE Security\ZP3 USB Programmer\USB Drivers\, and click OK

2.7 Click Next

2.8 Click Continue Anyway.