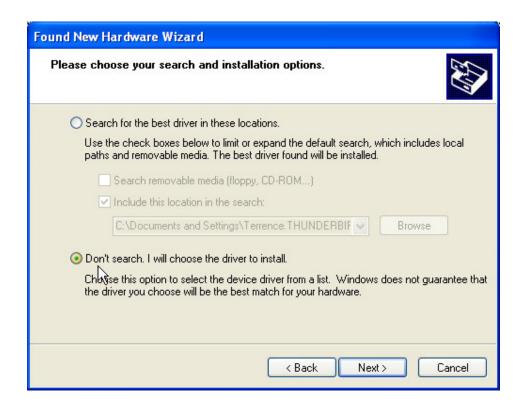

## **USB Driver Files:**

2.1 Connect the USB programmer to the PC, using the supplied mini-USB cable.

2.2 Select No, and click Next

2.3 Select "Install from a list or specific location" and click Next

2.4 Select "Don't search, I will choose the driver to install", and click Next