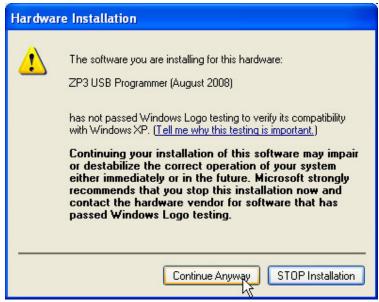

2.5 Select Universal Serial Bus Controllers, and click Next

Select "Have Disk" and click Next

2.6 Browse to Program Files\GE Security\ZP3 USB Programmer\USB Drivers\, and click OK

2.7 Click Next

2.8 Click Continue Anyway.