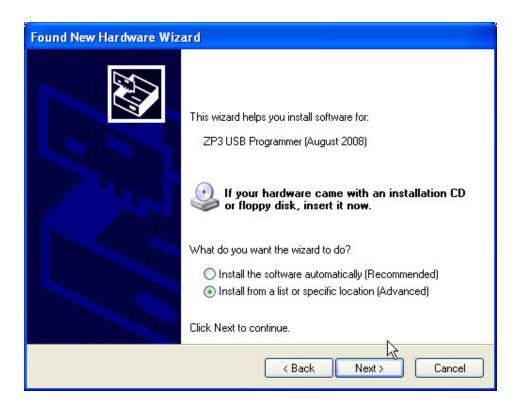

## **USB Driver Files:**

2.1 Connect the USB programmer to the PC, using the supplied mini-USB cable.

2.2 Select No, and click Next

2.3 Select "Install from a list or specific location" and click Next

2.4 Select "Don't search, I will choose the driver to install", and click Next