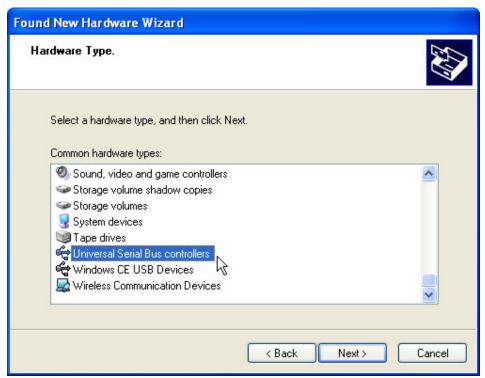

2.5 Select Universal Serial Bus Controllers, and click Next

Select "Have Disk" and click Next

2.6 Browse to Program Files\GE Security\ZP3 USB Programmer\USB Drivers\, and click OK

2.7 Click Next

2.8 Click Continue Anyway.