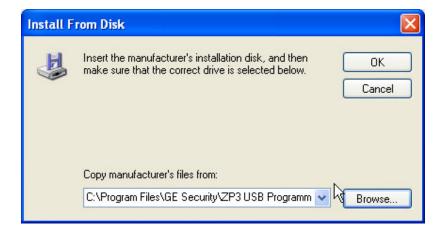

2.5 Select Universal Serial Bus Controllers, and click Next

Select "Have Disk" and click Next

2.6 Browse to Program Files\GE Security\ZP3 USB Programmer\USB Drivers\, and click OK

2.7 Click Next

2.8 Click Continue Anyway.